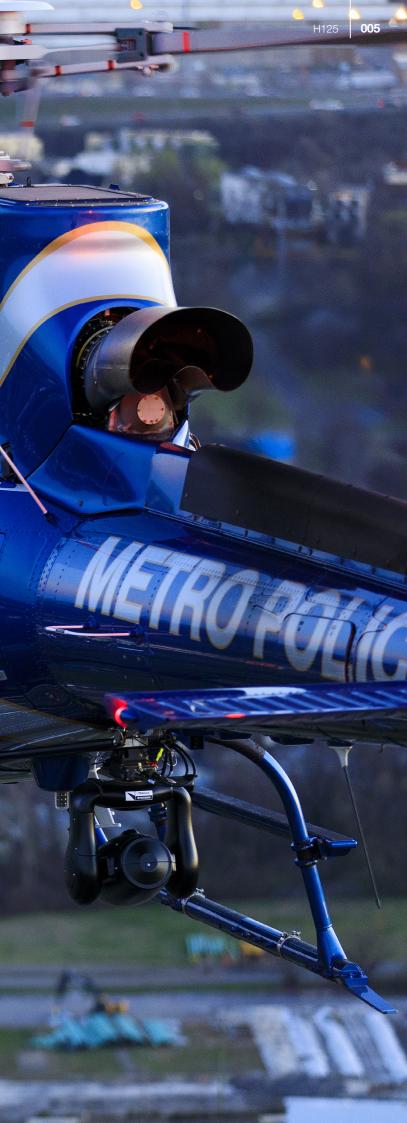

2025. All rights reserved, Airbus Helicopters' log and the names of its products and service are registered trademarks.

configuration and data changes at any time without notice. The facts and figures contain in this document and expressed in good faith do not constitute any offer or contract with Airbus Helicopters. April 2025.

Concept design by Airbus Multi Media Studio, 20242275.

Photos by Airbus, Anthony Pecchi, courtesy of AHI/ courtesy of Air Methods, Ned Dawson, Rupert Peace, Roy Sumja. H125 BR 02-2022

Export control - Not technical





## Undisputed Leader.

QUICK CONFIGURATION CHANGE FROM "BUS" TO "TRUCK" TO "CRANE" WITH EXCEPTIONAL SIMPLICITY.

#### Aerial Workhorse.

H125 CAN LIFT ITS OWN WEIGHT (1,400 kg / 3,086 lb).



### Hawk-eyed....

HALF OF AIRBORNE LAW ENFORCEMENT



0

#### Business Generator.

UP TO 6 PASSENGERS WITH THEIR LUGGAGE.



#### **008** H125

#### **Proven Life Saver.**

ON EVERY CONTINENT, AT ANY ALTITUDE.

WORLD RECORD HOLDER FOR A LONG-LINE RESCUE IN LHOTSE (NEPAL / TIBET) IN 2013 AT 25,600 ft.

-





#### H125 **011**

## Undisputed Leader.





**1**or **2** Pilots

**3**or **4** Seats

VIP CONFIGURATION

Seats

Pilot





2,370<sub>kg</sub>/ 5225<sub>lb</sub> MTOW (Dual hydraulics)

**1,400kg/3,086lb** External load transport

**1075kg / 2,373lb** Useful load

136kts / 251km/h Fast cruise speed

## **> 340**NM / **630**km Max. range

425kg / 143US gal. Standard fuel tank capacity

**12,700**ft HOGE Ceiling @ MTOW @ ISA

## **H**Care

HCare by Airbus Helicopters, a complete service offer: whatever your needs, wherever you operate,