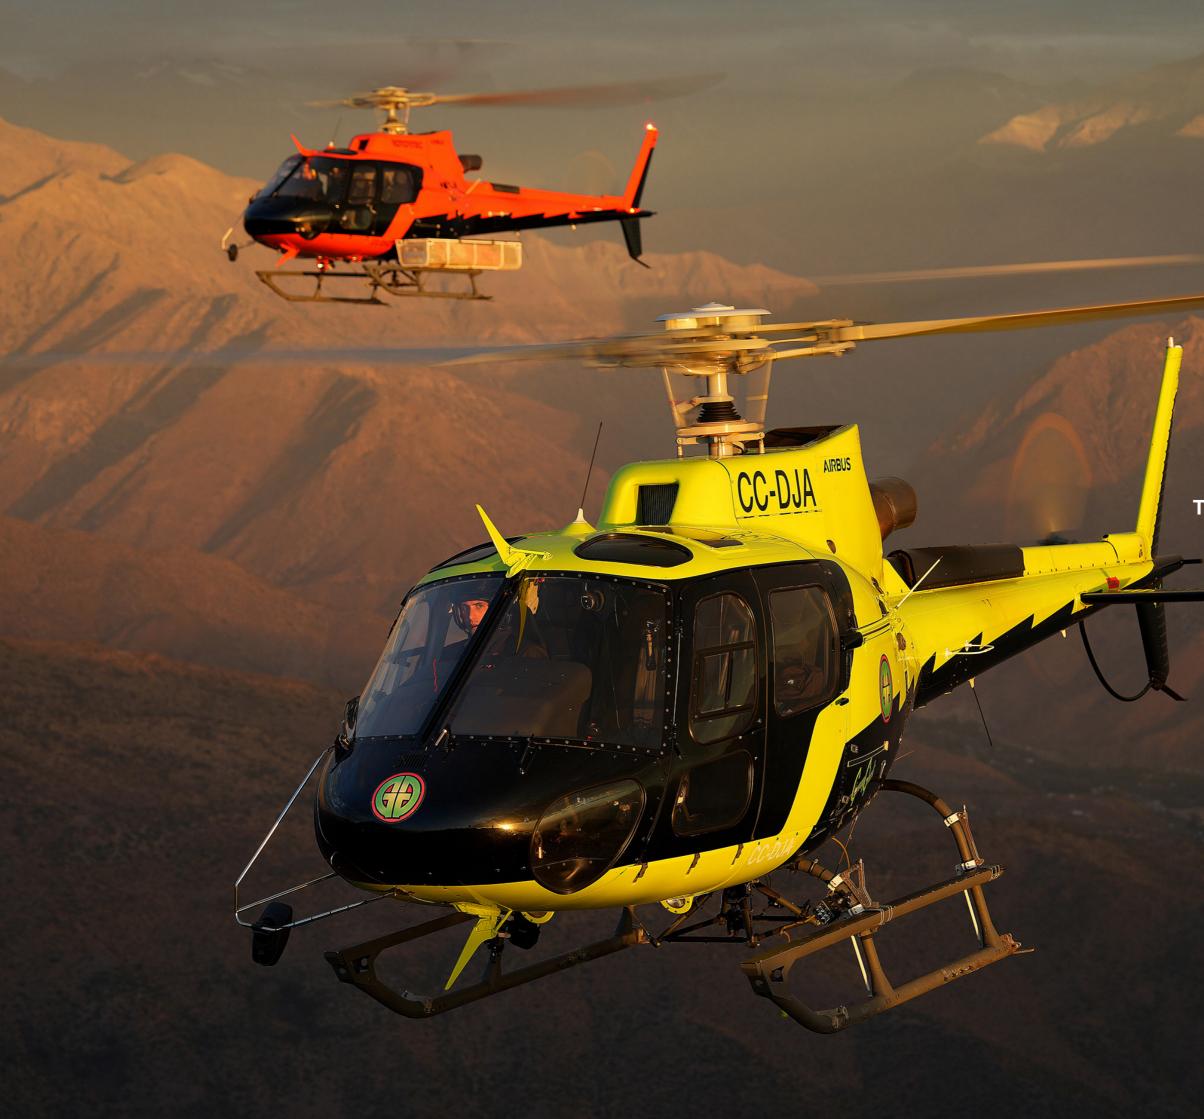

## Undisputed Leader.

QUICK CONFIGURATION CHANGE FROM "BUS" TO "TRUCK" TO "CRANE" WITH EXCEPTIONAL SIMPLICITY.