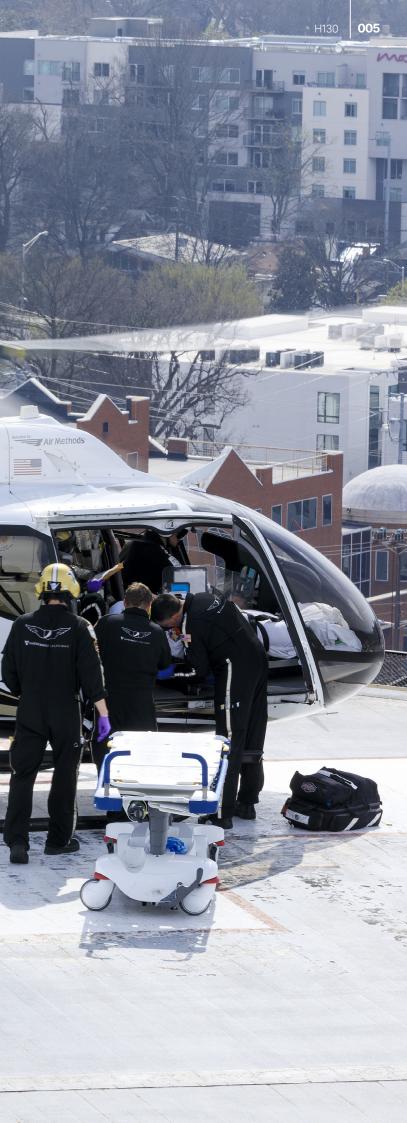

# H130 **003** Instrumental life-saver. Widest cabin in its class.

The emergency medical services partner.

N106VU

004

LINE

H130

Monroe Carell Jr. Children's Hospital

VANDERBILT