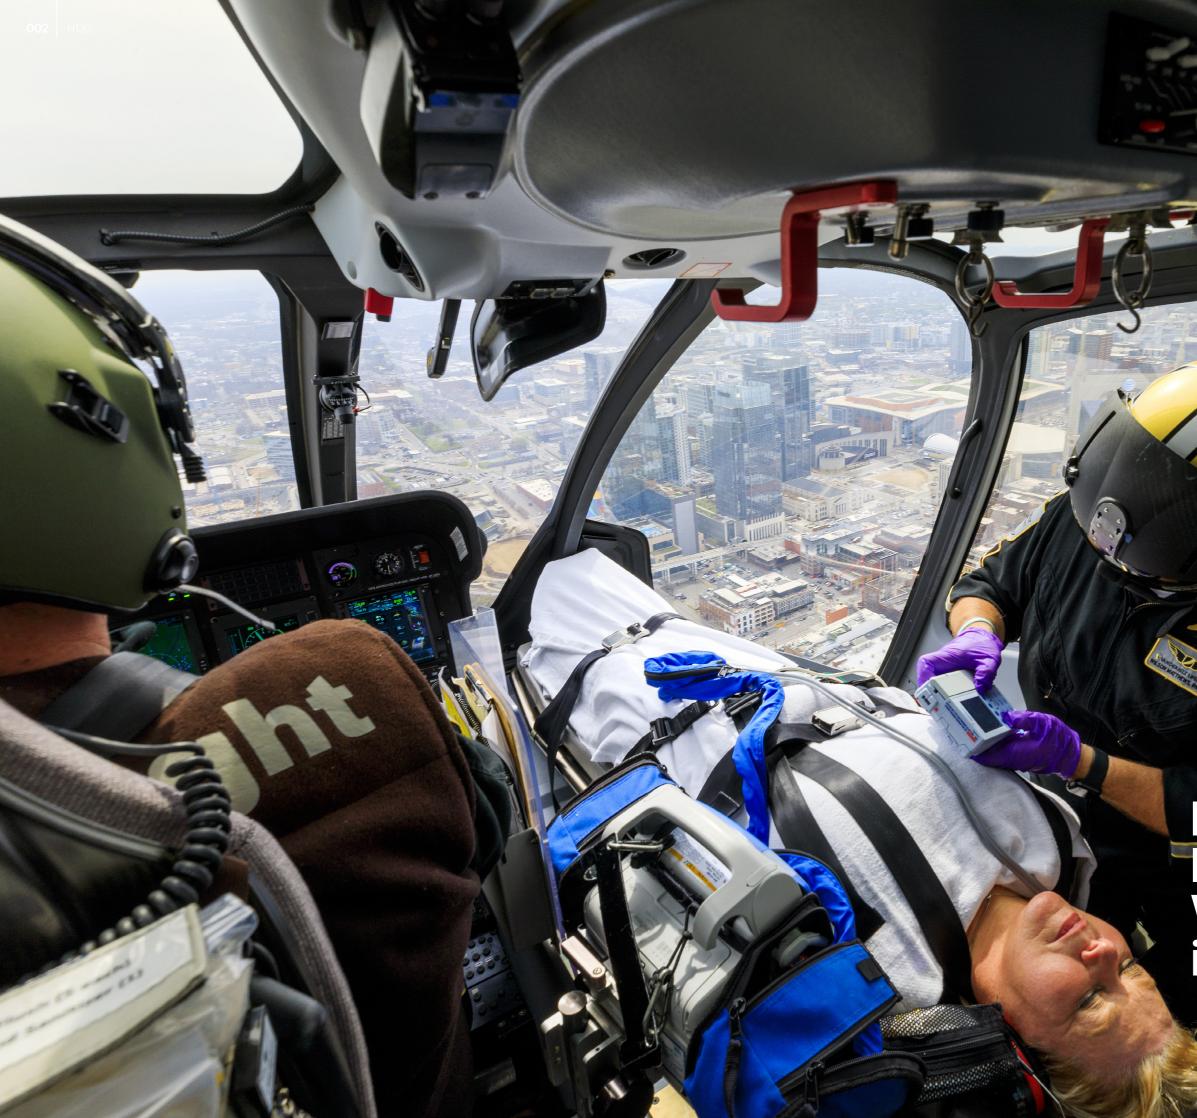

# H130 **003** Instrumental life-saver. Widest cabin in its class.

The emergency medical services partner.

N106VU

004

LINE

H130

Monroe Carell Jr. Children's Hospital

VANDERBILT